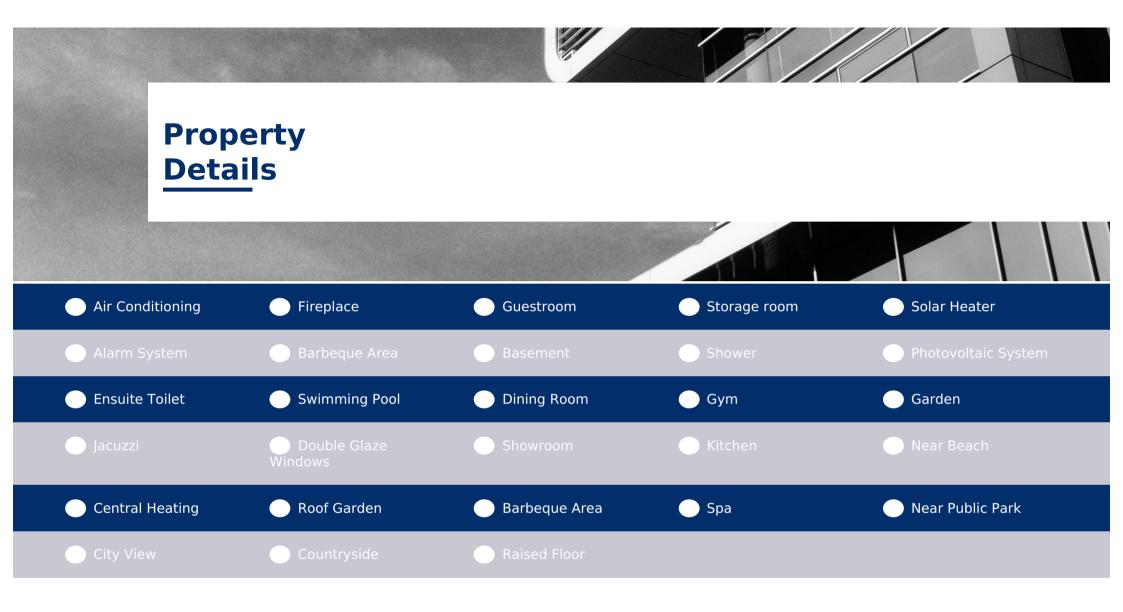

## MAIN FEATURES:

| Internal area             | <b>Parking Spaces</b> |
|---------------------------|-----------------------|
| 40m <sup>2</sup>          | N/A                   |
| Bathrooms                 | <b>Furnished</b>      |
| 1                         | Yes                   |
| Covered Verandas          | <b>Energy Class</b>   |
| N/A m <sup>2</sup>        | A                     |
| <b>Floor</b><br>6th Floor |                       |