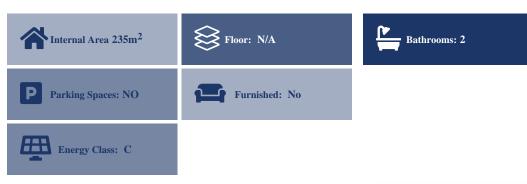

## **Property Details**

| Alarm System<br>Ensuite Toilet | -   | Basement      |     | C 1 TT 4                                                                                                                                                                                                                                                                                                                                                                                                                                                                                                                                                                                                                                                                                                                                                                                                                                                                                                                                                                                                                                                                                                                                                                                                                                                                                                                                                                                                                                                                                                                                                                                                                                                                                                                                                                                                                                                                                                                                                                                                                                                                                                                      |     |
|--------------------------------|-----|---------------|-----|-------------------------------------------------------------------------------------------------------------------------------------------------------------------------------------------------------------------------------------------------------------------------------------------------------------------------------------------------------------------------------------------------------------------------------------------------------------------------------------------------------------------------------------------------------------------------------------------------------------------------------------------------------------------------------------------------------------------------------------------------------------------------------------------------------------------------------------------------------------------------------------------------------------------------------------------------------------------------------------------------------------------------------------------------------------------------------------------------------------------------------------------------------------------------------------------------------------------------------------------------------------------------------------------------------------------------------------------------------------------------------------------------------------------------------------------------------------------------------------------------------------------------------------------------------------------------------------------------------------------------------------------------------------------------------------------------------------------------------------------------------------------------------------------------------------------------------------------------------------------------------------------------------------------------------------------------------------------------------------------------------------------------------------------------------------------------------------------------------------------------------|-----|
| <b>Ensuite Toilet</b>          |     | Dubellielle   | - 1 | Solar Heater                                                                                                                                                                                                                                                                                                                                                                                                                                                                                                                                                                                                                                                                                                                                                                                                                                                                                                                                                                                                                                                                                                                                                                                                                                                                                                                                                                                                                                                                                                                                                                                                                                                                                                                                                                                                                                                                                                                                                                                                                                                                                                                  | -   |
|                                | -   | Dining Room   | -   | Photovoltaic System                                                                                                                                                                                                                                                                                                                                                                                                                                                                                                                                                                                                                                                                                                                                                                                                                                                                                                                                                                                                                                                                                                                                                                                                                                                                                                                                                                                                                                                                                                                                                                                                                                                                                                                                                                                                                                                                                                                                                                                                                                                                                                           | -   |
| Jacuzzi                        | -   | Barbeque Area | -   | Garden                                                                                                                                                                                                                                                                                                                                                                                                                                                                                                                                                                                                                                                                                                                                                                                                                                                                                                                                                                                                                                                                                                                                                                                                                                                                                                                                                                                                                                                                                                                                                                                                                                                                                                                                                                                                                                                                                                                                                                                                                                                                                                                        | -   |
| Central Heating                | -   | Showroom      | -   | Near Beach                                                                                                                                                                                                                                                                                                                                                                                                                                                                                                                                                                                                                                                                                                                                                                                                                                                                                                                                                                                                                                                                                                                                                                                                                                                                                                                                                                                                                                                                                                                                                                                                                                                                                                                                                                                                                                                                                                                                                                                                                                                                                                                    | -   |
| Fireplace                      | -   | Raised Floor  | -   | Near Public Park                                                                                                                                                                                                                                                                                                                                                                                                                                                                                                                                                                                                                                                                                                                                                                                                                                                                                                                                                                                                                                                                                                                                                                                                                                                                                                                                                                                                                                                                                                                                                                                                                                                                                                                                                                                                                                                                                                                                                                                                                                                                                                              | Yes |
| Barbeque Area                  | -   | Storage room  | -   | City View                                                                                                                                                                                                                                                                                                                                                                                                                                                                                                                                                                                                                                                                                                                                                                                                                                                                                                                                                                                                                                                                                                                                                                                                                                                                                                                                                                                                                                                                                                                                                                                                                                                                                                                                                                                                                                                                                                                                                                                                                                                                                                                     | -   |
| Swimming Pool                  | -   | Shower        | -   | Countryside                                                                                                                                                                                                                                                                                                                                                                                                                                                                                                                                                                                                                                                                                                                                                                                                                                                                                                                                                                                                                                                                                                                                                                                                                                                                                                                                                                                                                                                                                                                                                                                                                                                                                                                                                                                                                                                                                                                                                                                                                                                                                                                   | -   |
| <b>Double Glaze Windows</b>    | Yes | Gvm           | -   | Jan 1 |     |
| Roof Garden                    | -   | Kitchen       | _   |                                                                                                                                                                                                                                                                                                                                                                                                                                                                                                                                                                                                                                                                                                                                                                                                                                                                                                                                                                                                                                                                                                                                                                                                                                                                                                                                                                                                                                                                                                                                                                                                                                                                                                                                                                                                                                                                                                                                                                                                                                                                                                                               |     |