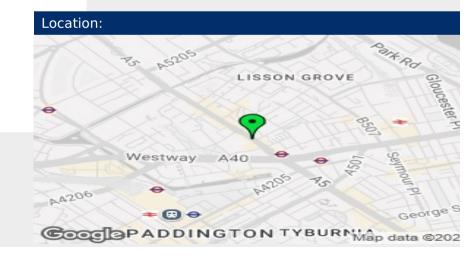

## Luxurious 1Bed Flat in Marylebone in Marylebone, Greater London Marylebone, Greater London Apartment Price £4,255

DP-UK00014/DPUK 0009

\* per calendar month

A luxurious interior designed one-bedroom 1st floor apartment set over 549 SqFt comprising a large open-plan reception room leading onto a private balcony. The fully integrated kitchen with appliances from Siemens and Miele including oven and induction hobs, large fridge freezer and dishwasher and wine chiller all inset into a composite stone work tops. The apartment has two double bedrooms and two bathrooms. The whole apartment also benefits from comfort cooling. This apartment comes complete with large Samsung Smart TVs and Samsung sound bar and is offered with full use of the onsite facilities including Gym, pool, residence lounge area, privet dining room, conference facilities, 24 hour concierge and Cinema room. The apartment is ready to move into with internet already connected. The landlord offers a dedicated team of maintenance experts and provide a 24-hour emergency helpline. Edgware Road - 0.2 miles, 4 minute walk London Paddington - 0.4 miles, 8 minute walk Marylebone - 0.4 miles, 8 minute walk Paddington - 0.4 miles, 8 minute walk