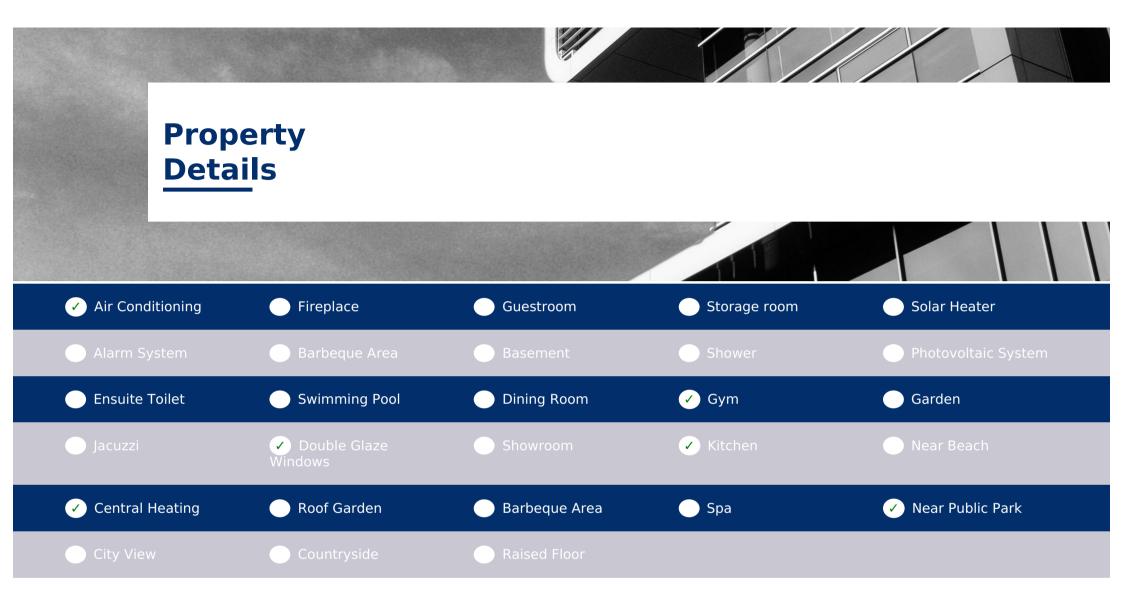

## MAIN FEATURES:

| Internal area      | Parking Spaces   |
|--------------------|------------------|
| 52m <sup>2</sup>   | NO               |
| Bathrooms          | <b>Furnished</b> |
| 1                  | Yes              |
| Covered Verandas   | Energy Class     |
| N/A m <sup>2</sup> | C                |
| Floor<br>1st Floor |                  |