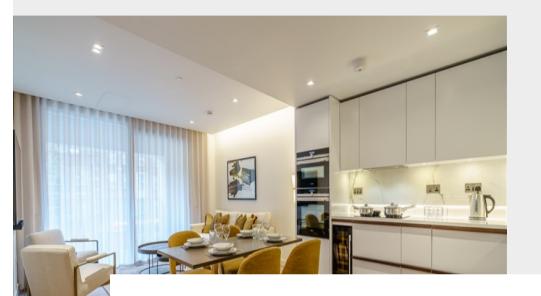

## Luxurious 1Bed Flat in Marylebone in Marylebone, Greater London Marylebone, Greater London Apartment Price £4,255

DP-UK00014/DPUK 0009

\* per calendar month

A luxurious interior designed one-bedroom 1st floor apartment set over 549 SqFt comprising a large open-plan reception room leading onto a private balcony. The fully integrated kitchen with appliances from Siemens and Miele including oven and induction hobs, large fridge freezer and dishwasher and wine chiller all inset into a composite stone work tops. The apartment has two double bedrooms and two bathrooms. The whole apartment also benefits from comfort cooling. This apartment comes complete with large Samsung Smart TVs and Samsung sound bar and is offered with full use of the onsite facilities including Gym, pool, residence lounge area, privet dining room, conference facilities, 24 hour concierge and Cinema room. The apartment is ready to move into with internet already connected. The landlord offers a dedicated team of maintenance experts and provide a 24-hour emergency helpline. Edgware Road - 0.2 miles, 4 minute walk London Paddington - 0.4 miles, 8 minute walk Marylebone - 0.4 miles, 8 minute walk Paddington - 0.4 miles, 8 minute walk