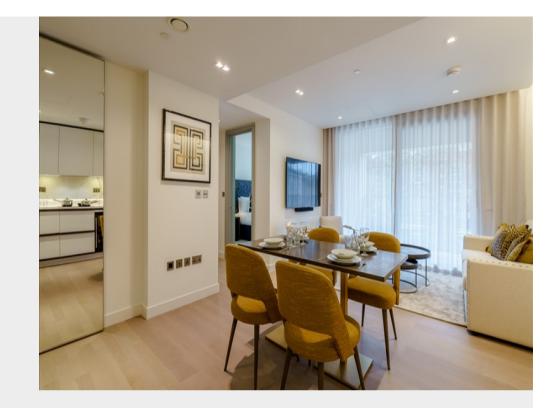

## Luxurious 1Bed Flat in Marylebone in Marylebone, Greater London Marylebone, Greater London Apartment Price £4,255

DP-UK00014/DPUK 0009

\* per calendar month

A luxurious interior designed one-bedroom 1st floor apartment set over 549 SqFt comprising a large open-plan reception room leading onto a private balcony. The fully integrated kitchen with appliances from Siemens and Miele including oven and induction hobs, large fridge freezer and dishwasher and wine chiller all inset into a composite stone work tops. The apartment has two double bedrooms and two bathrooms. The whole apartment also benefits from comfort cooling. This apartment comes complete with large Samsung Smart TVs and Samsung sound bar and is offered with full use of the onsite facilities including Gym, pool, residence lounge area, privet dining room, conference facilities, 24 hour concierge and Cinema room. The apartment is ready to move into with internet already connected. The landlord offers a dedicated team of maintenance experts and provide a 24-hour emergency helpline. Edgware Road - 0.2 miles, 4 minute walk London Paddington - 0.4 miles, 8 minute walk Marylebone - 0.4 miles, 8 minute walk Paddington - 0.4 miles, 8 minute walk